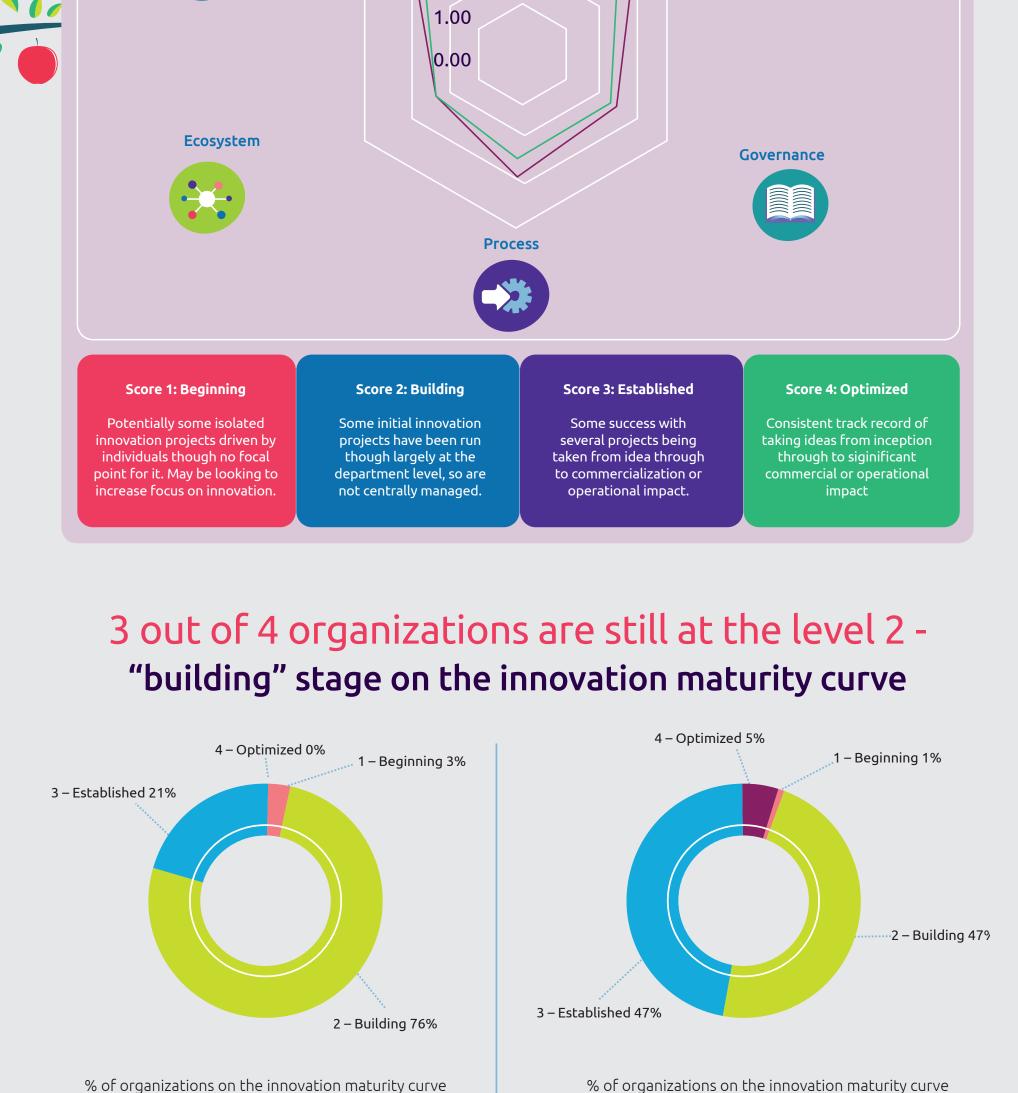

an average score 2.4, organizations' overall innovation

maturity is on the lower side

**Innovation Maturity** 

Overall innovation maturity score: Leadership 2.7, All Employees 2.4

**Culture** 

All Employees

#### 4.00 **Environment** Average 3.00 2.00

Leadership