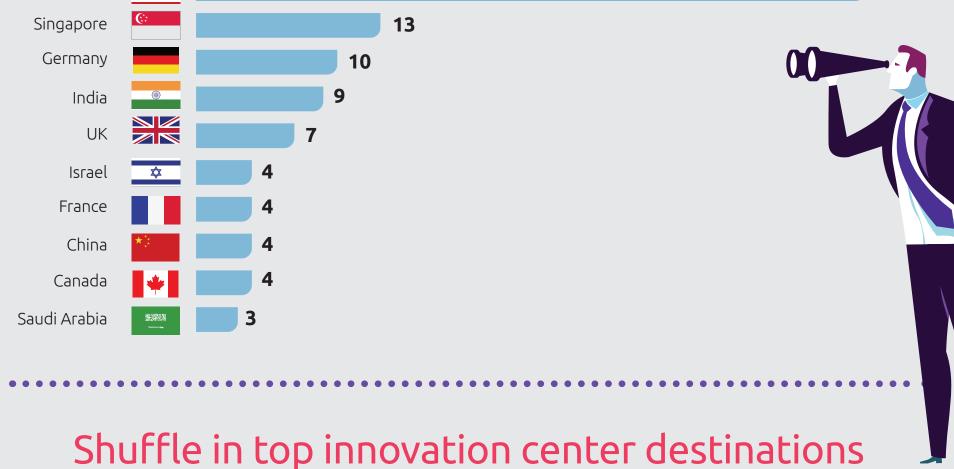

#### US 13 10

India sustains its strong showing, while

Singapore zooms ahead

47