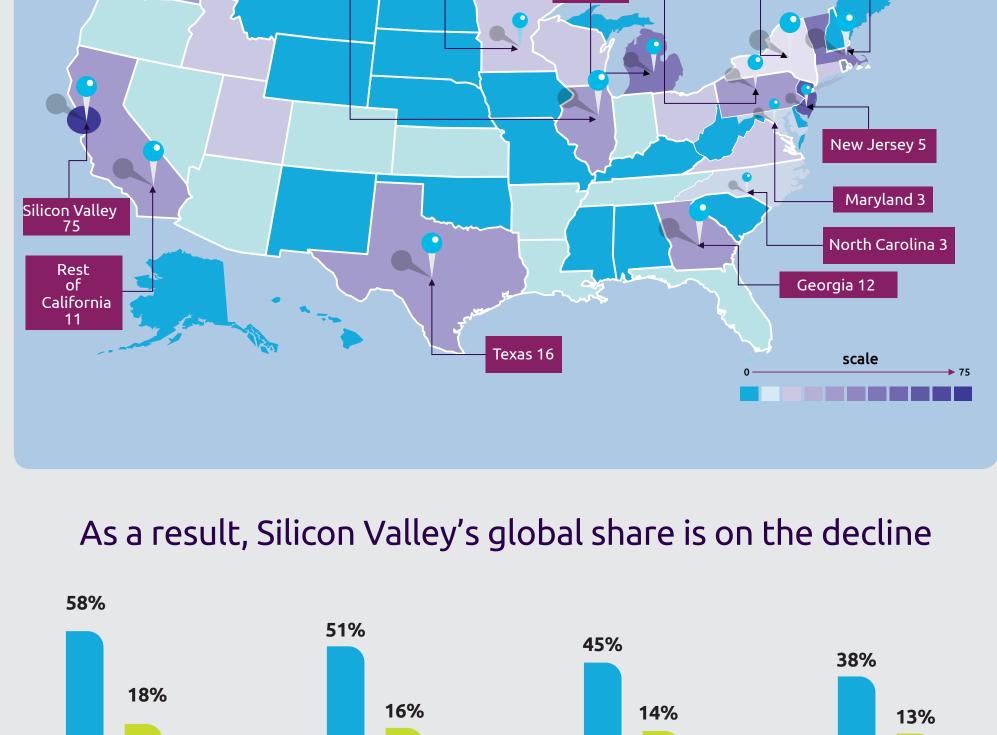

#### Washington New York Pennsylvania Massachusetts 9 Illinois 12 Minnesota 3

US, especially to the East Coast

Michigan 9