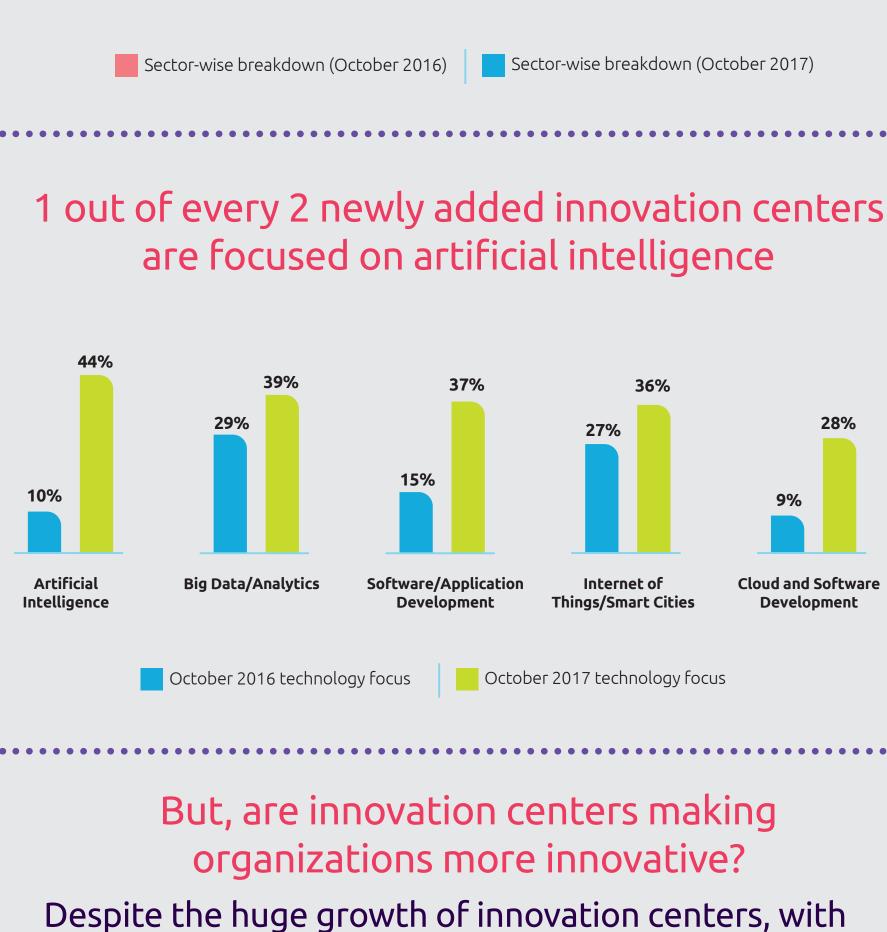

### As a % share of total US innovation centers As a % share of total global innovation centers

Electronics and IT sector have added the highest

number of innovation centers, taking over the top

spot from manufacturing