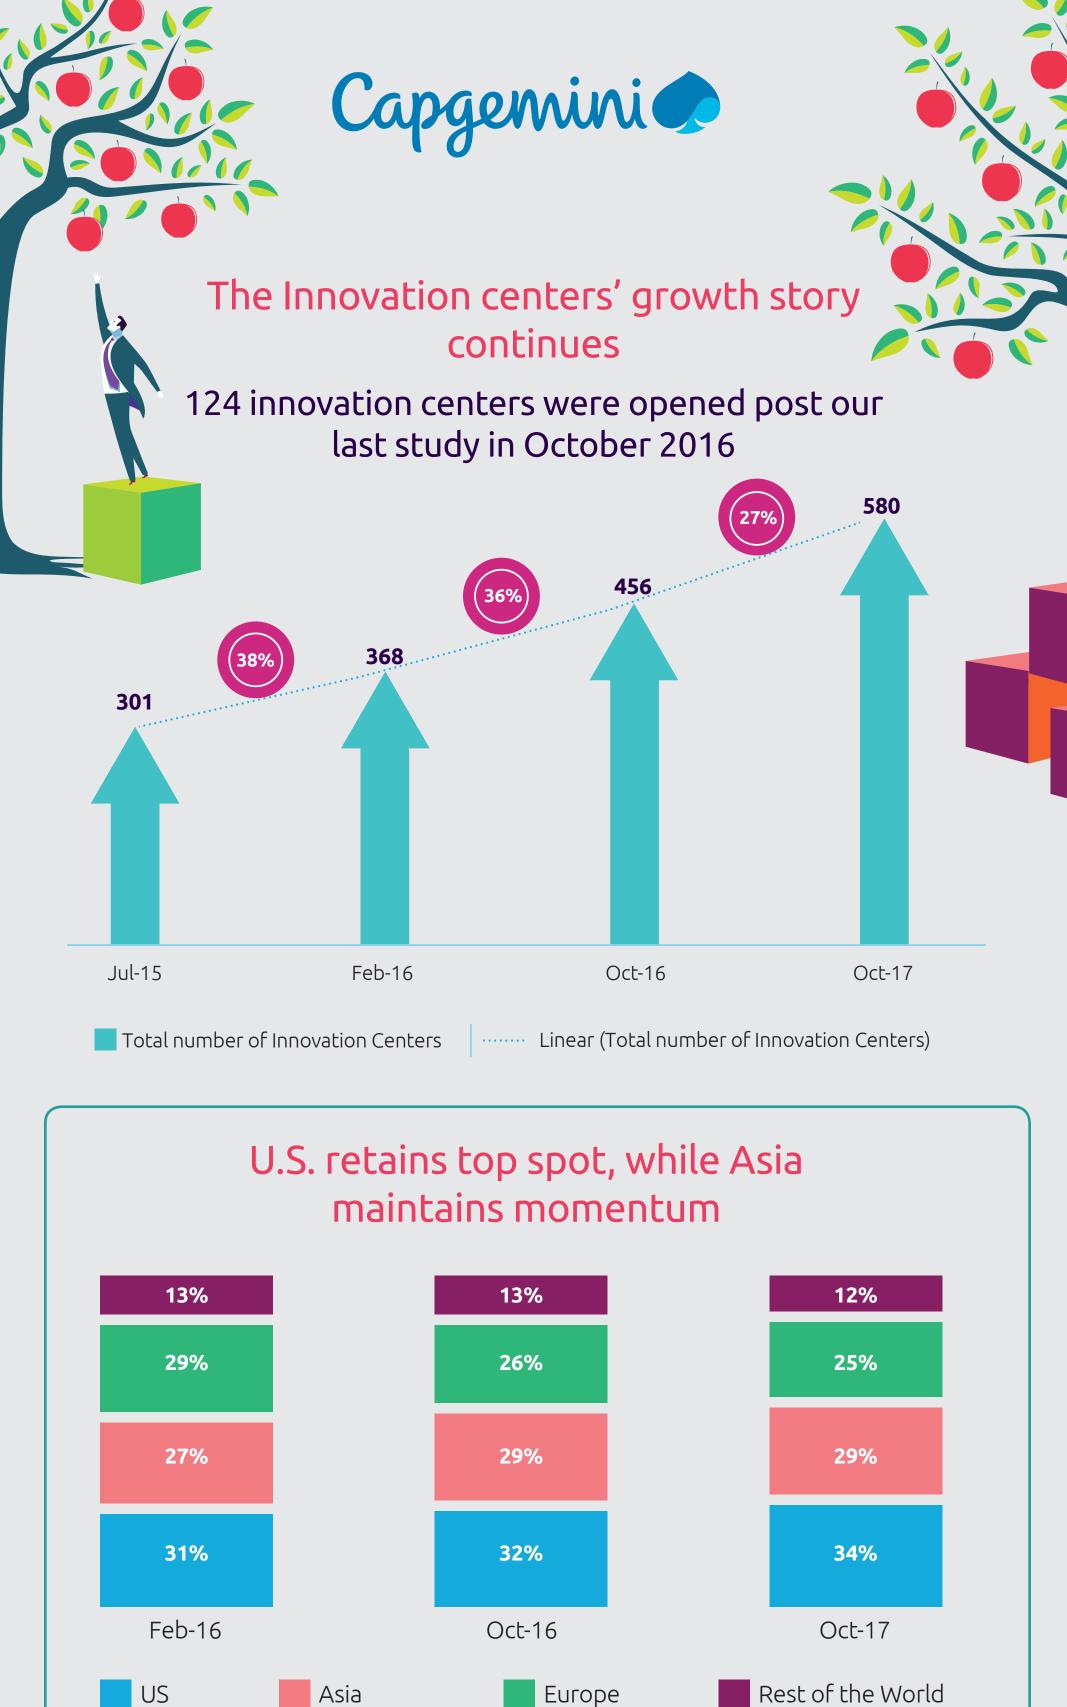

#### US 13 10

India sustains its strong showing, while

Singapore zooms ahead

47



# Bangalore too moves ahead of Paris to take the 4th position

While Singapore takes the 2nd spot replacing London,

Top 10 In October 2016 In June 2015 In February 2016 **locations** 



#### Washington New York Pennsylvania Massachusetts 9 Illinois 12 Minnesota 3

US, especially to the East Coast

Michigan 9



### As a % share of total US innovation centers As a % share of total global innovation centers

Electronics and IT sector have added the highest

number of innovation centers, taking over the top

spot from manufacturing

15

20

Oct-16

18

13

Oct-17

10

Feb-16

21

Jul-15

26

14

**Electronics and IT Automotive Business and** Manufacturing Telecom **Financial Services** 5 5 1 1 **Consumer