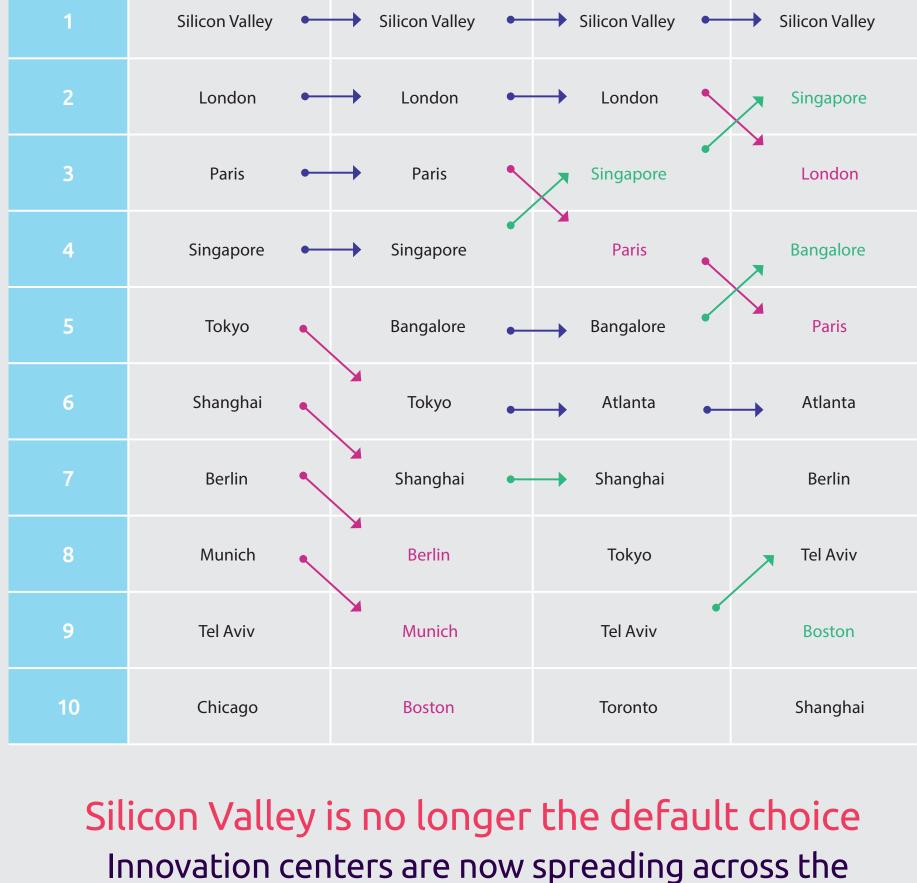

# Bangalore too moves ahead of Paris to take the 4th position

While Singapore takes the 2nd spot replacing London,

Top 10 In October 2016 In June 2015 In February 2016 **locations** 