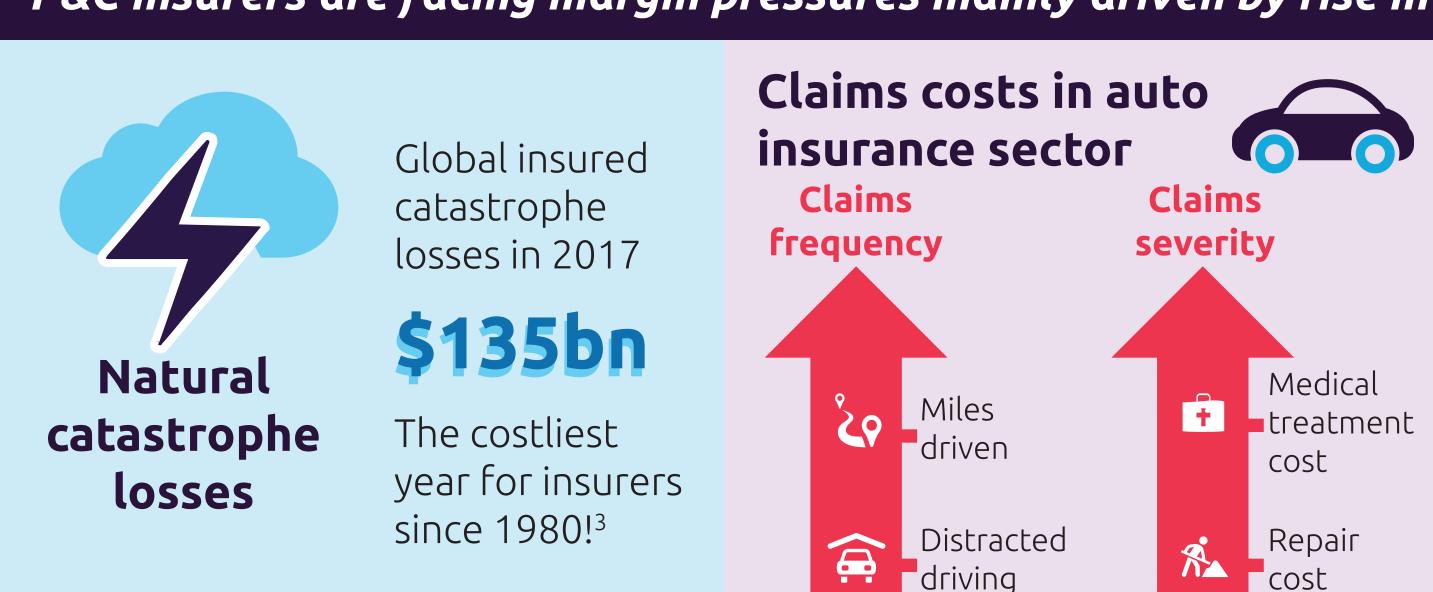

## P&C insurers are facing margin pressures mainly driven by rise in

To successfully tackle the changing market forces, there is a need for insurers to