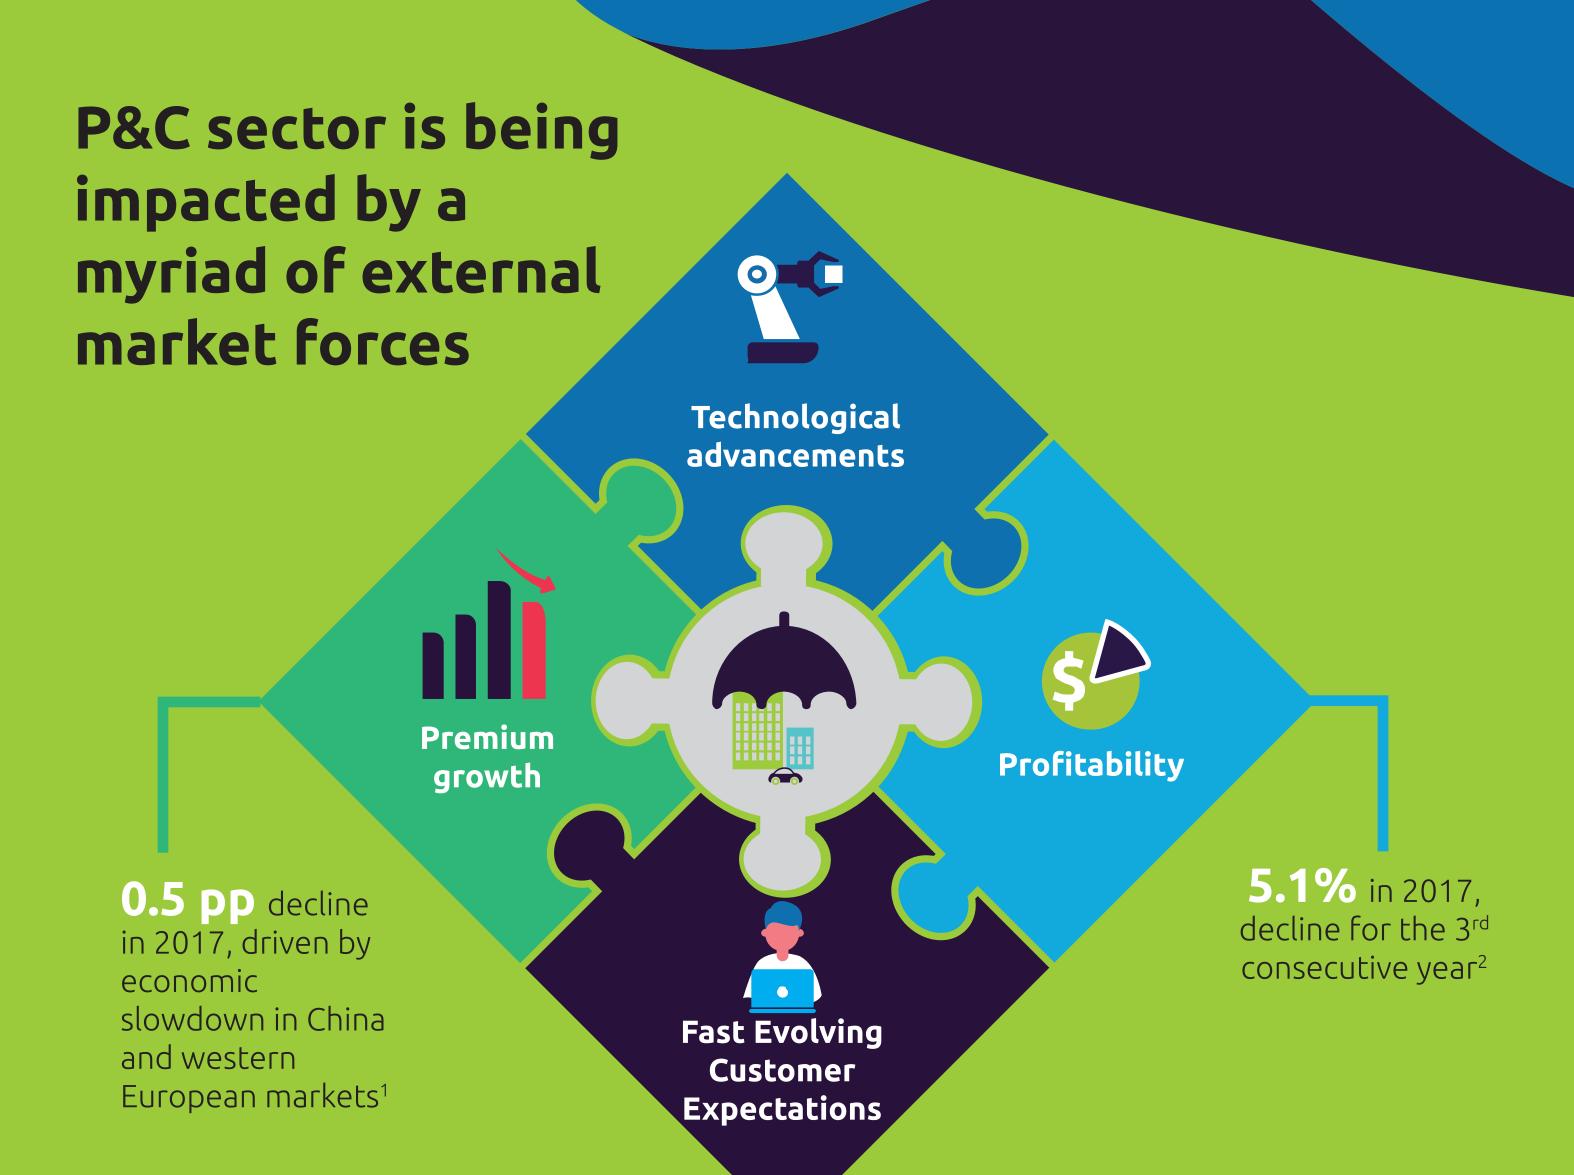

## P&C insurers are facing margin pressures mainly driven by rise in

To successfully tackle the changing market forces, there is a need for insurers to