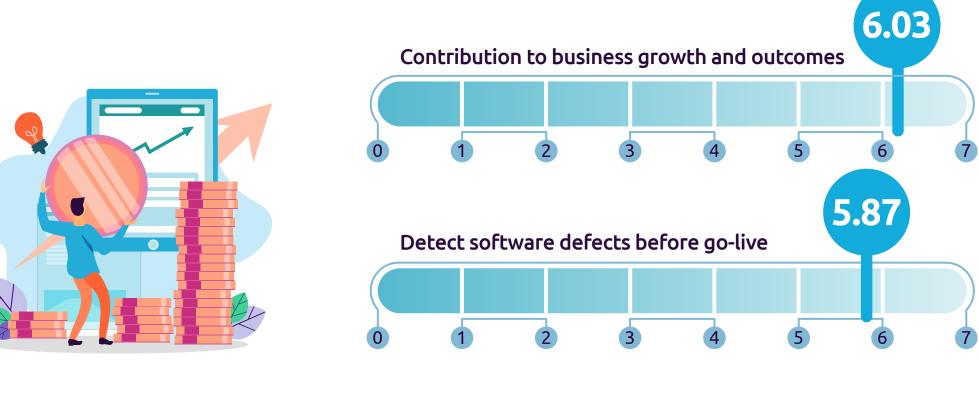

## Interviews by job title

Contribution to business growth and outcomes rated most important QA priority by IT and business