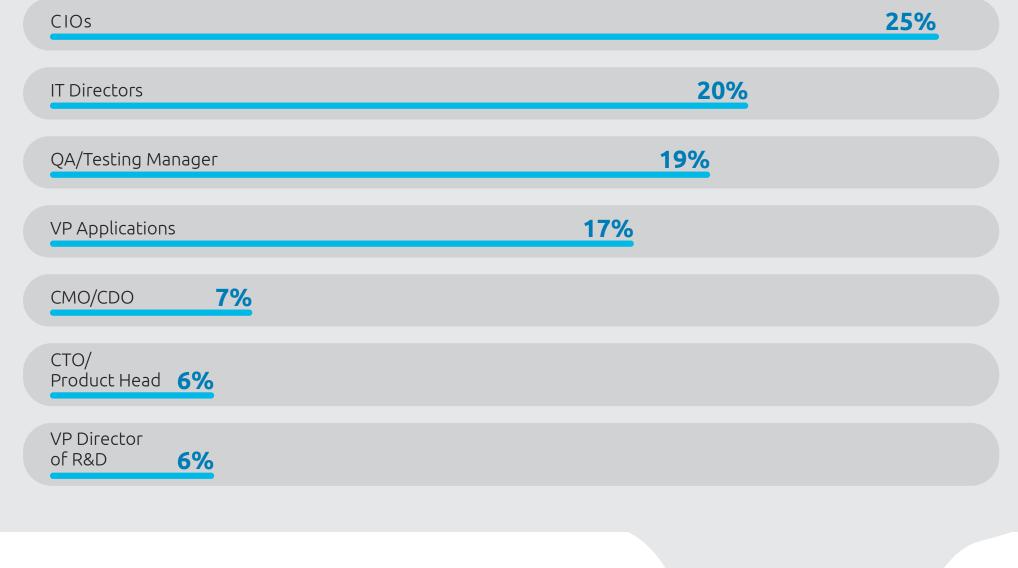

## Interviews by job title

Contribution to business growth and outcomes rated most important QA priority by IT and business