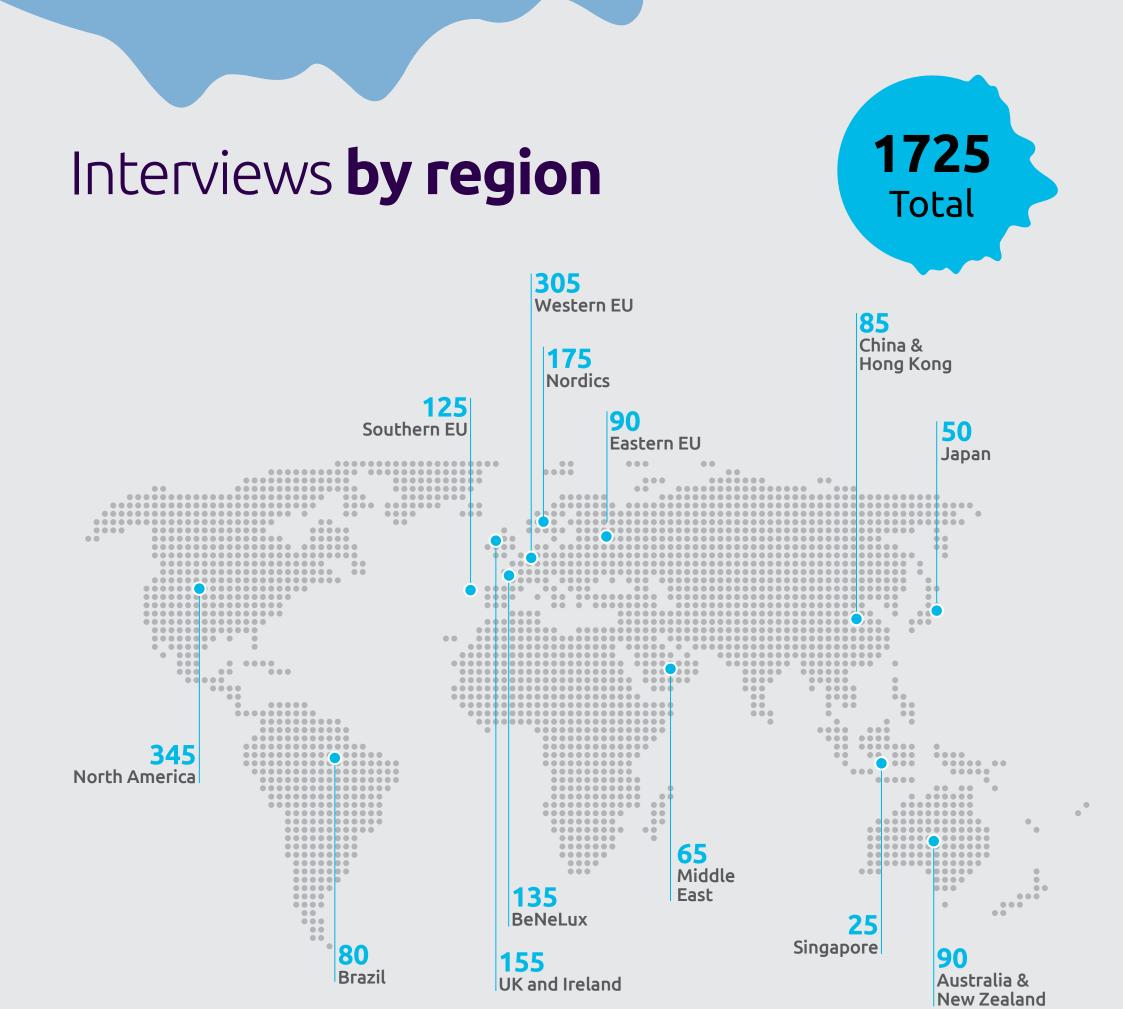

## Interviews by sectors

| Public Sector/Government                                         | <u>15%</u> |  |
|------------------------------------------------------------------|------------|--|
| Telecommunications, Media and Entertainment                      | 13%        |  |
| Consumer Products and Retail/Distribution and Logistics          | 11%        |  |
| High-tech, including hardware vendors + Aerospace and Defence 8% |            |  |
| Healthcare and Life Sciences 8%                                  |            |  |
| Automotive 8%                                                    |            |  |
| Energy, Utilities, and Chemicals 7%                              |            |  |
| Manufacturing 6%                                                 |            |  |
| Trans