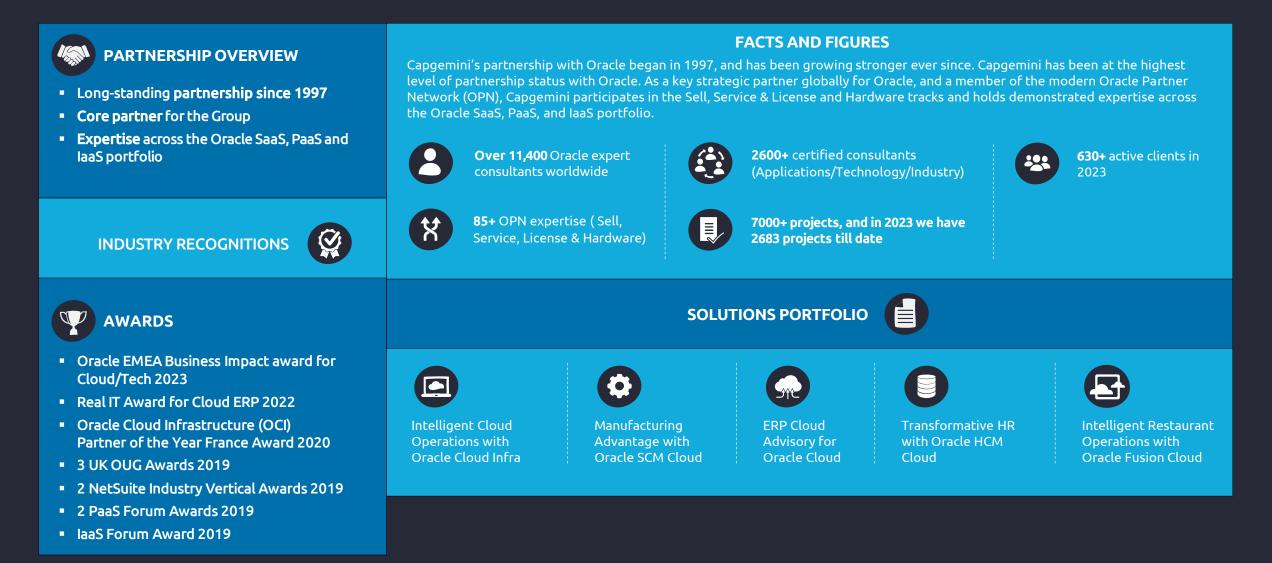

# **CURRENT PARTNERSHIP SNAPSHOT**

# **GLOBAL ORACLE CAPABILITY OVERVIEW**

### WE HAVE OVER 11,400 ORACLE CONSULTANTS GLOBALLY WITH SUCCESSFUL DELIVERIES IN 50+ COUNTRIES