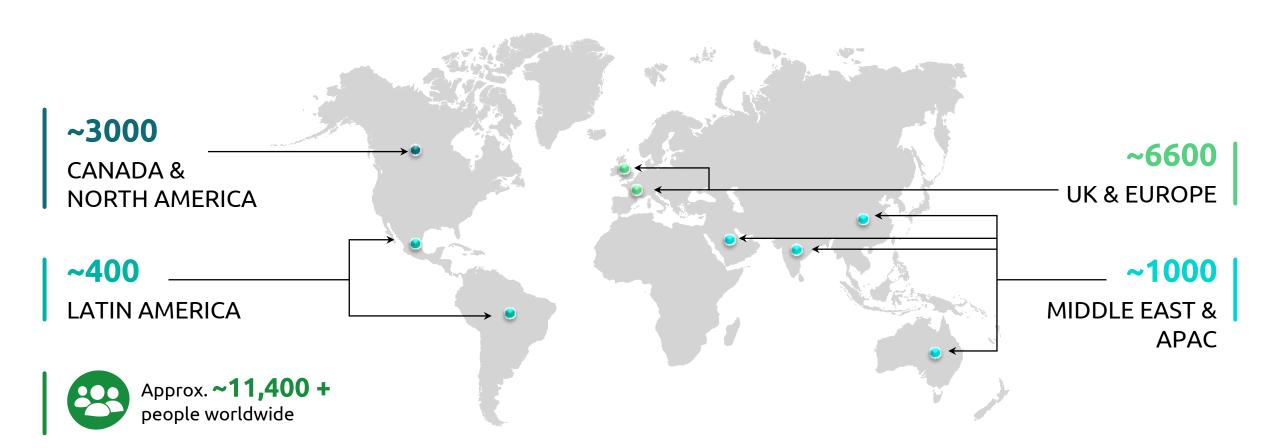

### WE HAVE OVER 11,400 ORACLE CONSULTANTS GLOBALLY WITH SUCCESSFUL DELIVERIES IN 50+ COUNTRIES